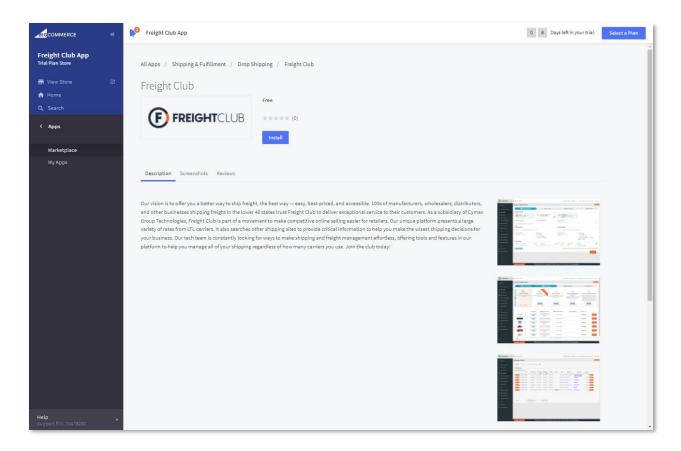

## Start by clicking the Install button for the Freight Club app.

We only need the essential information to support the integration between your BigCommerce™ store and a Freight Club account.

To complete connecting your BigCommerce™ store to Freight Club, we'll need to get you to either create a new account, or sign in with your existing one.