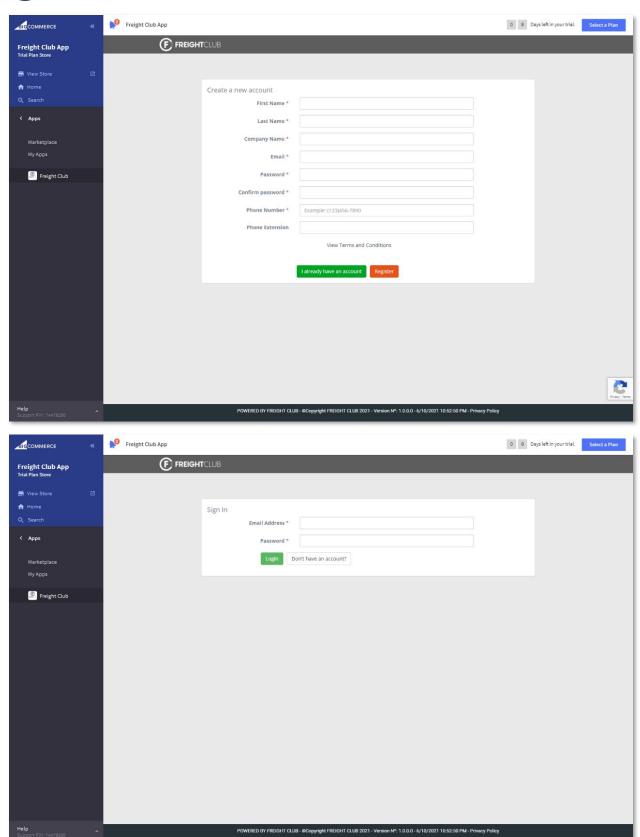

If you don't yet have a Freight Club account, don't worry, we'll provide you the chance to create one during the setup and you only ever need to pay when you book a shipment with us.

## Start by clicking the Install button for the Freight Club app.

We only need the essential information to support the integration between your BigCommerce™ store and a Freight Club account.

To complete connecting your BigCommerce™ store to Freight Club, we'll need to get you to either create a new account, or sign in with your existing one.