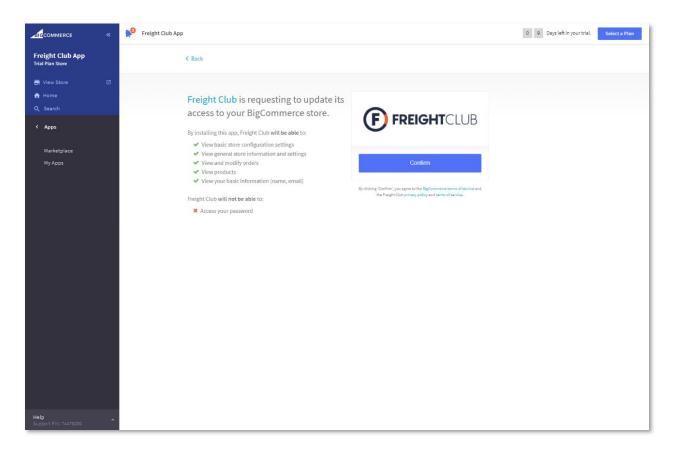

## Start by clicking the Install button for the Freight Club app.

We only need the essential information to support the integration between your BigCommerce™ store and a Freight Club account.

To complete connecting your BigCommerce™ store to Freight Club, we'll need to get you to either create a new account, or sign in with your existing one.