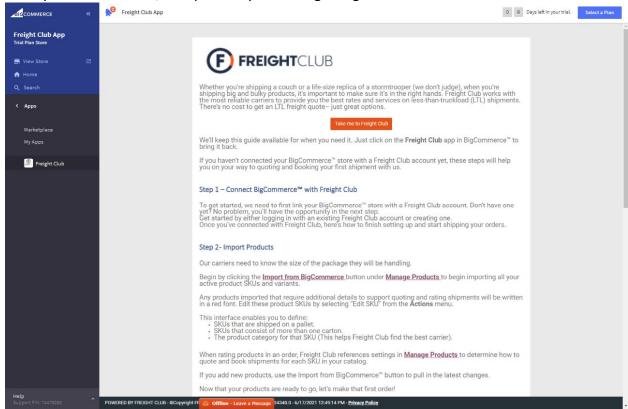

Once you're connected, well provide you some getting started information.

This information is always available within BigCommerce™. Just click the Freight Club app to bring it up at any time.

Welcome to Freight Club!